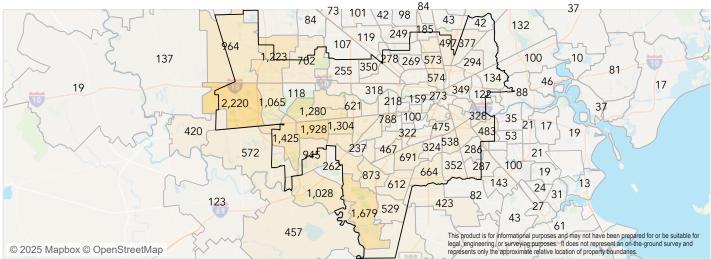

Students' Top 4 ISDs by Attendence Areas

| 1 | Houston ISD   | 40.5% | 20,904 |
|---|---------------|-------|--------|
| 2 | Fort Bend ISD | 15.2% | 7,839  |
| 3 | Katy ISD      | 12.2% | 6,305  |
| 4 | Alief ISD     | 9.9%  | 5,085  |