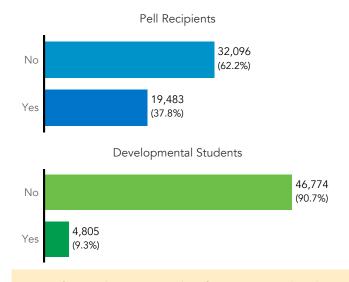

|
| 3  | Composition I                  |       |
| 4  | Federal Government             |       |
| 5  | United States History I        |       |
| 6  | Texas Government               |       |
| 7  | Learning Framework             |       |
| 8  | College Algebra                |       |
| 9  | General Psychology             |       |
| 1  | Human Anatomy & Physiology I   |       |
| 11 | Principles of Macroeconomics   |       |
| 1  | A & P Laboratory I             |       |
| 13 | Mathematics for Bus. & Soc.Sci |       |
| 1  | General Chem I                 |       |
| 15 | Introduction to Philosophy     |       |
| 1  | Introduction to Sociology      |       |
| 18 | Art Appreciation               | 1,548 |

\* This group includes intersex and unknown students, combined for privacy.



**72%** of our students report working for pay in a typical week. (1)

- **57%** provide care for parents or children in a typical week. (1)
- **48%** of students' first language is not English. (1)

Unique Students by Dual Credit Type



Awards in the 2023–2024 Academic Year

| Associate (AA)            | 2,047 |
|---------------------------|-------|
| Associate (AAS)           | 1,428 |
| Associate (AAT)           | 116   |
| Associate (AS)            | 1,634 |
| Certificates              | 1,776 |
| Core Completions          | 3,710 |
| Occupational Skills Award | 190   |

Students' Top 4 ISDs by Attendence Areas

| 1 | Houston ISD   | 40.5% | 20,904 |
|---|---------------|-------|--------|
| 2 | Fort Bend ISD | 15.2% | 7,839  |
| 3 | Katy ISD      | 12.2% | 6,305  |
| 4 | Alief ISD