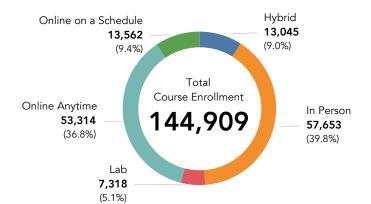

## Credit Course Enrollment

Academic or Workforce Courses

**Developmental Education Courses** 