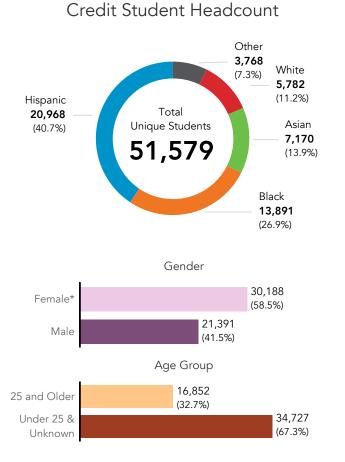

\* This group includes intersex and unknown students, combined for privacy.

**72%** of our students report working for pay in a typical week. (1)

- **57%** provide care for parents or children in a typical week. (1)
- **48%** of students' first language is not English. (1)