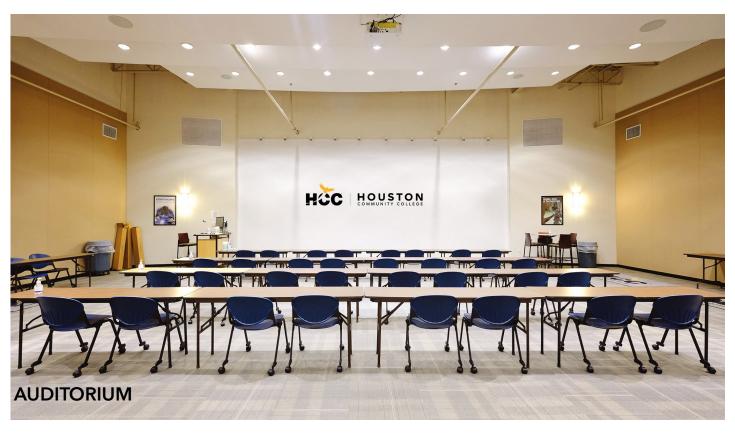

## **SET UP OPTIONS**

| BUILDING       | ROOM     | TYPE            | THEATER | CLASSROOM | BANQUET | BOARDROOM | OTHER |
|----------------|----------|-----------------|---------|-----------|---------|-----------|-------|
| MAIN           | 123      | CONFERENCE ROOM | NA      | NA        | NA      | 10        | NA    |
| MAIN           | 146      | CONFERENCE ROOM | NA      | NA        | NA      | 14        | NA    |
| MAIN           | 157      | AUDITORIUM      | 150     | 60        | 96      | NA        | NA    |
| WORKFORCE      | 208      | CONFERENCE ROOM | NA      | NA        | NA      | 12        | NA    |
| MAIN/WORKFORCE | MULTIPLE | COMPUTER LABS   | NA      | 24        | NA      | NA        | 30    |
| MAIN/WORKFORCE | MULTIPLE | CLASSROOMS      | NA      | 18 - 24   | NA      | NA        | NA    |