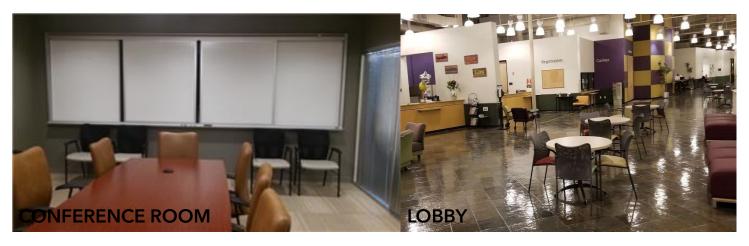

## **SET UP OPTIONS**

| BUILDING       | ROOM     | TYPE            | THEATER | CLASSROOM | BANQUET | BOARDROOM | OTHER |
|----------------|----------|-----------------|---------|-----------|---------|-----------|-------|
| MAIN           | 123      | CONFERENCE ROOM | NA      | NA        | NA      | 10        | NA    |
| MAIN           | 146      | CONFERENCE ROOM | NA      | NA        | NA      | 14        | NA    |
| MAIN           | 157      | AUDITORIUM      | 150     | 60        | 96      | NA        | NA    |
| WORKFORCE      | 208      | CONFERENCE ROOM | NA      | NA        | NA      | 12        | NA    |
| MAIN/WORKFORCE | MULTIPLE | COMPUTER LABS   | NA      | 24        | NA      | NA        | 30    |
| MAIN/WORKFORCE | MULTIPLE | CLASSROOMS      | NA      | 18 - 24   | NA      | NA        | NA    |